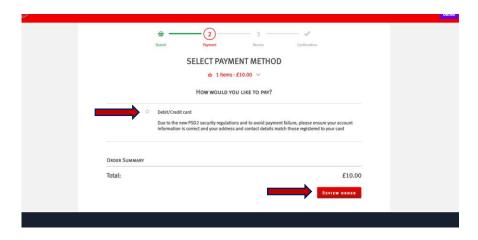

### SEASON TICKET ONLINE RENEWAL GUIDE

**Step 7:** Select the Method of Payment and enter the relevant info for payment, followed by 'Review Order'.

REVIEW ORDER

Step 8: Accept T&Cs before selecting 'Complete Purchase'.