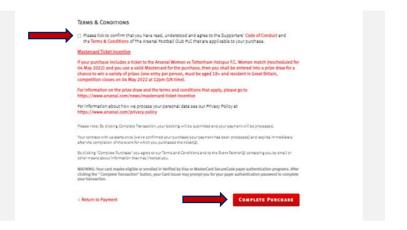

### SEASON TICKET ONLINE RENEWAL GUIDE

**Step 7:** Select the Method of Payment and enter the relevant info for payment, followed by 'Review Order'.

REVIEW ORDER

Step 8: Accept T&Cs before selecting 'Complete Purchase'.

COMPLETE PURCHASE