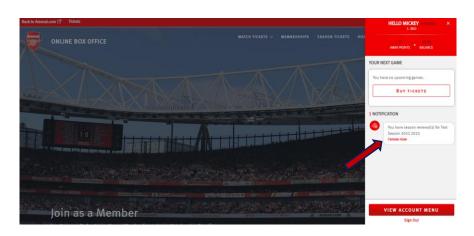

Step 2: Then, click on the head and shoulders icon again. There will be a notification for the Season Ticket Renewal.

Step 3: Click on 'Renew Now'