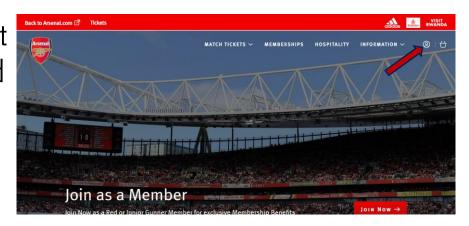

## SEASON TICKET ONLINE RENEWAL GUIDE

Step 1: To renew your Gold Season Ticket visit <a href="www.eticketing.co.uk/arsenal">www.eticketing.co.uk/arsenal</a> and Log In to your account using the head and shoulders button in the top right-hand side of the screen.